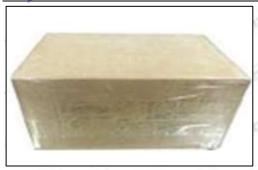

#### **3.7.0445110359 Injector's Packing**

**Domestic express packaging:** Usually wrapped in waterproof scotch tape, such as picture No.2.

International express packaging: Wrapped with waterproof yellow tape After wrapping the black protective film, such as picture No. 3.

Mob/WhatsApp: +86 13410541523 Tel: +8675523215133

Email: ruby@shumatt.com Website: www.shumatt.com

Pic No. 2

Domestic express packaging:

Wrapped with Transparent tape

Pic No. 3
International express packaging:
Wrapped with yellow tape after wrapping black protective film