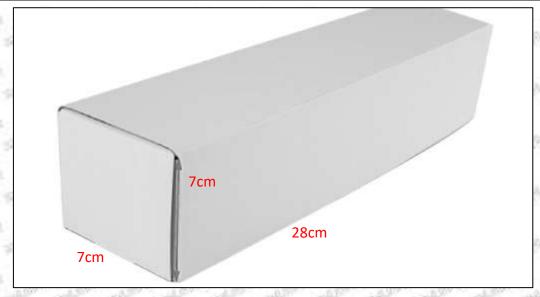

### 1.5.0445110359 Injector's Specifications and Dimensions

Injector Size: 21.5cm\*4 cm \*4 cm = 344cm3 (L\*W\*H=V)

**Injector Net Weight: 0.55kg** 

Gross Weight: 0.6kg

Injector Quality: China Made Brand New
Package Size: 28cm\*7 cm \*7 cm = 1372 cm³
Injector Type: Diesel Common Rail Injector

### (2) Injector Box Size

Mob/WhatsApp: +86 13410541523 Tel: +8675523215133

Email: ruby@shumatt.com Website: www.shumatt.com

| No. | Name         | Injector Package Size (cm) |
|-----|--------------|----------------------------|
| 1   | Injector Box | 28*7*7                     |