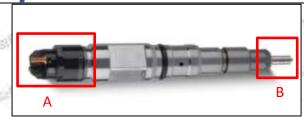

#### 2.1.0445110359 Injector's Part Number Location

1) E.g.: The injector part number see as follows

Mob/WhatsApp: +86 13410541523 Tel: +8675523215133

Email: ruby@shumatt.com Website: www.shumatt.com

| No. | Name                                       |
|-----|--------------------------------------------|
| A   | brand, logo, part number,<br>series number |
| В   | nozzle part number                         |