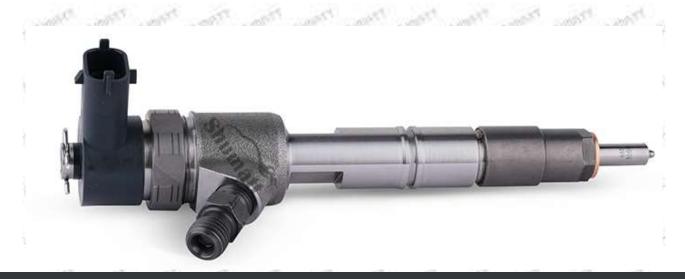

#### 1.1. 0445110359 Injector's Basic Information

| SHAME             | Title  | 51,195 | China made nev | w high qual | ity diesel injector 0445 | 110359 fuel i  | njector <mark>CF</mark> | RI2-14 |
|-------------------|--------|--------|----------------|-------------|--------------------------|----------------|-------------------------|--------|
| AVES O            | SKU 1  | 1      | ATT AND TO AND | el alteri   | G1W20445110359           | and a state of | ASST!                   | AND A  |
| 9                 | SKU 2  | 800    | W              | 300         | 30. 30.                  | . 3800 2       |                         | 200    |
| COLUMN TO SERVICE | المسيا | 5      | ALL STATE      | CI WASHI    | The Party of the Land    | The Control    | Parent I                | A TOWN |