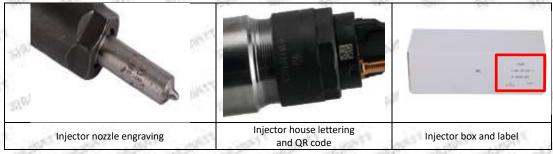

#### 1.7. 0445110359 Injector's Customized Service

(1) Injector's Customized Service: Meet the customized needs of OEM manufacturers for shell lettering, logo engraving, injector internal packaging, injector external packaging and labels customized, etc.

#### (2) Injector's Customized Service Requirements:

The purchased of customized injector are not less than 10 pieces.

Mob/WhatsApp: +86 13410541523 Tel: +8675523215133

Email: ruby@shumatt.com Website: www.shumatt.com

Customized injector packages no less than 1000 pieces.

Customized products involve the need of specify logo, the OEM manufacturer needs to provide trademark authorization and the sample of logo image file.