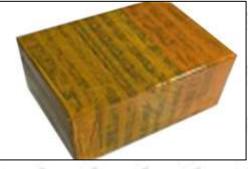

#### **3.7.0445110359 Injector's Packing**

**Domestic express packaging:** Usually wrapped in waterproof scotch tape, such as picture No.2.

International express packaging: Wrapped with waterproof yellow tape After wrapping the black protective film, such as picture No. 3.

Mob/WhatsApp: +86 13410541523 Tel: +8675523215133

Email: ruby@shumatt.com Website: www.shumatt.com

Pic No. 2

Domestic express packaging:

Wrapped with Transparent tape

Pic No. 3
International express packaging:
Wrapped with yellow tape after wrapping black protective film